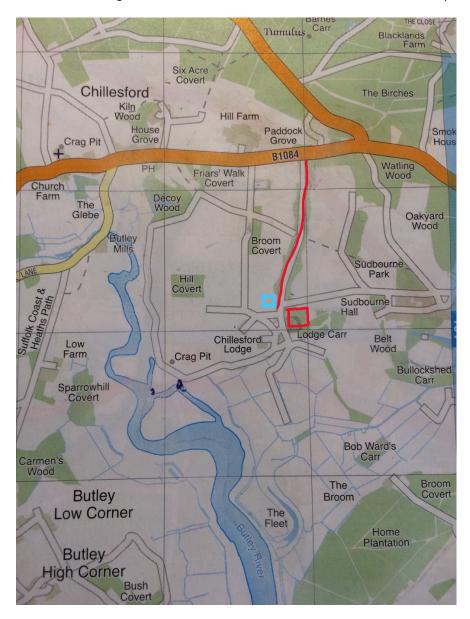

From B1084, Chillesford Lodge Estate entrance is 1 mile east of Chillesford Village.

Drive is a mile long, pool is marked as a red square, the car park is the blue square.

For disabled access or if dropping off very small children, it is possible to park at the main door to the pool and then move car to the carpark. Please take great care on the estate roads and supervise children at all times.